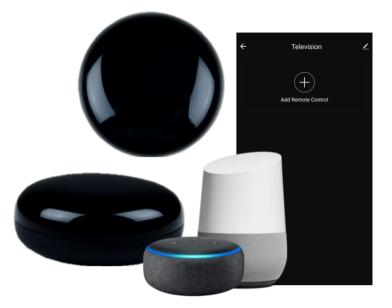

## **DESCRIPTION:**

Qlite, Smart Remote lets you turn your devices On/Off/control, via the use of IR Emission. You can control up to 1000 devices. It makes switching of your smart devices easier . It can also be controlled via Alexa/Google home with the installation of a few plug-ins.

## **ADVANTAGES:**

•Easy Installation - Quick installation with stepby-step guide.

•Hand-free Voice Control – Compatible with Amazon Alexa and Google home. Make your hand-free smart home life more convenient and easier.